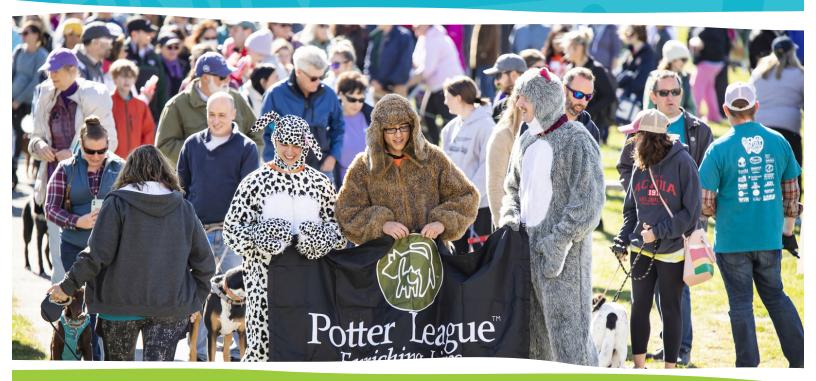

We're excited to announce that the 34<sup>th</sup> annual walk will be held at **Fort Adams State Park** in Newport, RI this year. This beloved, dog-friendly fundraising event attracts hundreds of people and pets to support animals in need. Participants enjoy a fun-filled dog walk, music, a sponsor and vendor marketplace, special activities for dogs and children, and a festive atmosphere celebrating the special bond between animals and humans.

The Heart & Sole Walk for Animals is a beloved tradition for our community. In addition to raising essential funds to support our lifesaving work, it's an opportunity for animal lovers to join together in creating a more humane Rhode Island for people and pets alike.